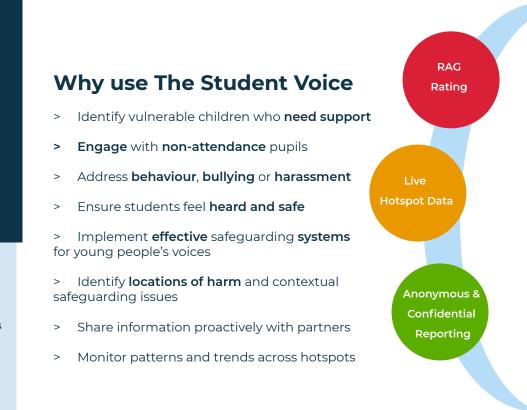

Designed to remove the fear and stigma attached to reporting issues; The Student Voice is an interactive and child-friendly reporting tool that utilises interactive maps of all the contexts that your young people spend time in, so your setting can work with schools and partnerships to improve these spaces with more targeted and effective interventions, and ultimately prevent future harm.

Whether a young person travels on the bus with peers, sees issues happening in the local park, feels unsafe on a specific street, or has a quiet and safe space they prefer, your young people can rank how safe they feel in the spaces they spend time in using a universal traffic light system and report their experiences in these contexts.