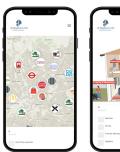

## Enable young people to report their experiences across every context

Surrounding

Areas

Home Life

School l ife

| Contract of yours due to the set of the contract of the set of the set of the contract of the set of the contract of the set of      | = |
|--------------------------------------------------------------------------------------------------------------------------------------------------------------------------------------------------------------------------------------------------------------------------------------------------------------------------------------------------------------------------------------------------------------------------------------------------------------------------------------------------------------------------------------------------------------------------------------------------------------------------------------------------------------------------------------------------------------------------------------------------------------------------------------------------------------------------------------------------------------------------------------------------------------------------------------------------------------------------------------------------------------------------------------------------------------------------------------------------------------------------------------------------------------------------------------------------------------------------------------------------------------------------------------------------------------------------------------------------------------------------------------------------------------------------------------------------------------------------------------------------------------------------------------------------------------------------------------------------------------------------------------------------------------------------------------------------------------------------------------------------------------------------------------------------------------------------------------------------------------------------------------------------------------------------------------------------------------------------------------------------------------------------------------------------------------------------------------------------------------------------------|---|
| Note with a year, but heart "                                                                                                                                                                                                                                                                                                                                                                                                                                                                                                                                                                                                                                                                                                                                                                                                                                                                                                                                                                                                                                                                                                                                                                                                                                                                                                                                                                                                                                                                                                                                                                                                                                                                                                                                                                                                                                                                                                                                                                                                                                                                                                  |   |
| Control Contro |   |
| gift. Effect incontentiable in the category, as it always huppens in the category as it always huppens in the category and th |   |
| plee?<br>We encourage you to here your school encel believ, but you are not<br>edifying to:<br>Loope Bank of you want to remain anonymous<br>thou to denity with a protected Cask test is use here your cancer with<br>the advenue.                                                                                                                                                                                                                                                                                                                                                                                                                                                                                                                                                                                                                                                                                                                                                                                                                                                                                                                                                                                                                                                                                                                                                                                                                                                                                                                                                                                                                                                                                                                                                                                                                                                                                                                                                                                                                                                                                            |   |
| ediged to.<br>Leave Blankif you want to remain anorymous<br>You idently will be protected. Click here to see here your cancern will<br>be addressed.                                                                                                                                                                                                                                                                                                                                                                                                                                                                                                                                                                                                                                                                                                                                                                                                                                                                                                                                                                                                                                                                                                                                                                                                                                                                                                                                                                                                                                                                                                                                                                                                                                                                                                                                                                                                                                                                                                                                                                           |   |
| Your identity will be protected. Click here to see how your concern will be addressed.                                                                                                                                                                                                                                                                                                                                                                                                                                                                                                                                                                                                                                                                                                                                                                                                                                                                                                                                                                                                                                                                                                                                                                                                                                                                                                                                                                                                                                                                                                                                                                                                                                                                                                                                                                                                                                                                                                                                                                                                                                         |   |
| I confirm there is not immediate danger                                                                                                                                                                                                                                                                                                                                                                                                                                                                                                                                                                                                                                                                                                                                                                                                                                                                                                                                                                                                                                                                                                                                                                                                                                                                                                                                                                                                                                                                                                                                                                                                                                                                                                                                                                                                                                                                                                                                                                                                                                                                                        |   |
| Click here for emergency contact decails                                                                                                                                                                                                                                                                                                                                                                                                                                                                                                                                                                                                                                                                                                                                                                                                                                                                                                                                                                                                                                                                                                                                                                                                                                                                                                                                                                                                                                                                                                                                                                                                                                                                                                                                                                                                                                                                                                                                                                                                                                                                                       |   |
| Send Feedback                                                                                                                                                                                                                                                                                                                                                                                                                                                                                                                                                                                                                                                                                                                                                                                                                                                                                                                                                                                                                                                                                                                                                                                                                                                                                                                                                                                                                                                                                                                                                                                                                                                                                                                                                                                                                                                                                                                                                                                                                                                                                                                  |   |
|                                                                                                                                                                                                                                                                                                                                                                                                                                                                                                                                                                                                                                                                                                                                                                                                                                                                                                                                                                                                                                                                                                                                                                                                                                                                                                                                                                                                                                                                                                                                                                                                                                                                                                                                                                                                                                                                                                                                                                                                                                                                                                                                |   |

Designed to remove the fear and stigma attached to reporting issues; The Student Voice is an interactive and child-friendly reporting tool that utilises interactive maps of all the contexts that your young people spend time in, so your setting can work with schools and partnerships to improve these spaces with more targeted and effective interventions, and ultimately prevent future harm.

Whether a young person travels on the bus with peers, sees issues happening in the local park, feels unsafe on a specific street, or has a quiet and safe space they prefer, your young people can rank how safe they feel in the spaces they spend time in using a universal traffic light system and report their experiences in these contexts.